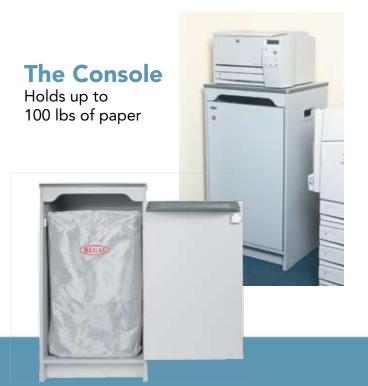

## **Security Containers**

The Bin Holds up to 200 lbs of paper

## It's Simple!

We come to you to perform all shredding services.

We provide the necessary security containers for you to put your documents in.

- We bring our security containers to our Mobile Shredding Truck and they are picked up, dumped and shredded by our automated system right outside your office.
- We never touch or see your documents.
- We provide certificates of destruction for all shredded documents.