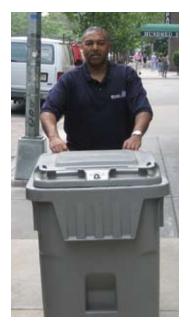

## **Security Containers**

The Bin Holds up to 200 lbs of paper

## It's Simple!

We come to you to perform all shredding services.

We provide the necessary security containers for you to put your documents in.

- We bring our security containers to our Mobile Shredding Truck and they are picked up, dumped and shredded by our automated system right outside your office.
- We never touch or see your documents.
- We provide certificates of destruction for all shredded documents.