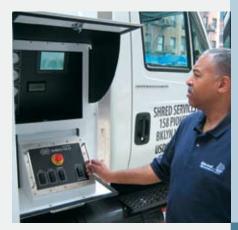

## It's Simple!

We come to you to perform all shredding services.

We provide the necessary security containers for you to put your documents in.

- We bring our security containers to our Mobile Shredding Truck and they are picked up, dumped and shredded by our automated system right outside your office.
- We never touch or see your documents.
- We provide certificates of destruction for all shredded documents.